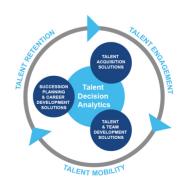

### **Harrison Talent Life Cycle Solutions**

Harrison Assessments uses predictive analytics to help organizations acquire, develop, lead and engage their talent. This comprehensive Talent Decision Analytics provides the intelligence needed throughout the talent life cycle to build effective teams and develop, engage and retain key talent. Contact us to learn how we help organizations make great decisions.