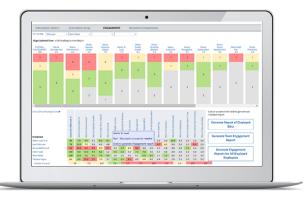

### **Online Interactive Dashboards**

Harrison Assessments' Organizational Analytics solution enables you to inspire a **culture of engagement, retain key talent,** and **build the behavioural competence** that drives high performance. Our online interactive dashboards for **Engagement and Behavioural Competencies** allow you to easily identify development areas using the traffic light colour scheme. Select groups to analyse by department, team, or manager using **customizable tags** and easily generate reports. The **Organizational View** allows you to view group trends while the **Individual View** allows you to drill down to each employees' key factors.

### **Engagement Analytics**

Engagement Analytics measures one's **employment expectations** and the degree to which they believe their expectations are **being fulfilled.** The Organizational View for Engagement bar chart shows **18 engagement factors** ranked from left to right, according to importance given by employees. A **traffic light colour scheme** allows you to view the degree to which each expectation is fulfilled.

The Individual View for Engagement allows you to easily identify areas of concern for each employee in the selected group.

- Retain top talent by understanding what is important to individuals and groups
- Make performance reviews comfortable and productive for everybody
- Create engagement strategies for all levels of the organization
- Develop leaders' capability to engage and retain top talent
- Generate detailed individual and team engagement reports
- Track engagement year-by-year